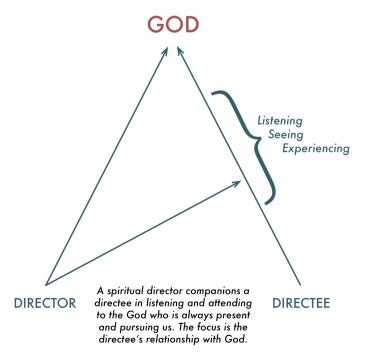

## WHAT IS SPIRITUAL DIRECTION?

Spiritual direction takes place when two people agree to give their full attention to what God is doing in one (or both) of their lives and seek to respond in faith.

-Eugene Peterson